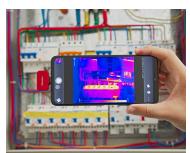

### Compact Size, Extensive Power

- With the size of a dollar coin, it never gets in the way of your operation.
- Resizable and movable PIP feature, allows seamless fusion between the thermal and digital view.
- 10 color palettes, offers more ways to look at the infrared world.
- Temperature range from -10 to 550°C, from hunting, to electrical inspection, to furnace inspection, the limit is your imagination.