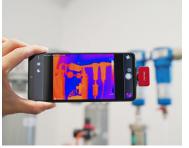

### Compact Size, Extensive Power

- With the size of a dollar coin, it never gets in the way of your operation.
- Resizable and movable PIP feature, allows seamless fusion between the thermal and digital view.
- 10 color palettes, offers more ways to look at the infrared world.
- Temperature range from -10 to 550°C, from hunting, to electrical inspection, to furnace inspection, the limit is your imagination.