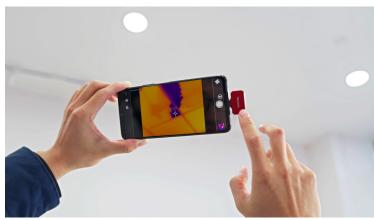

### Intuitive and Ready to Go

- Take 1 second to plug it in and start shooting.
- Powered by your phone, so it always keeps going.

### Compact Size, Extensive Power

- With the size of a dollar coin, it never gets in the way of your operation.
- Resizable and movable PIP feature, allows seamless fusion between the thermal and digital view.
- 10 color palettes, offers more ways to look at the infrared world.
- Temperature range from -10 to 550°C, from hunting, to electrical inspection, to furnace inspection, the limit is your imagination.